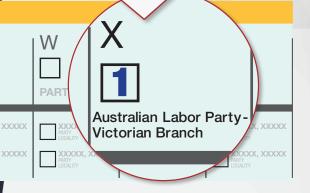

STEP 2 **LARGE BALLOT PAPER:** 

> Just put Number 1 in Box "X" for the Australian Labor Party.

> > OR

Vote below the line by clearly numbering at least 5 boxes starting with the ALP candidates.

Authorised by C. Ford, ALP, 438 Docklands Drive, Docklands VIC 3008, Printed by Kosdown Printing, 10 Rocklea Drive, Port Melbourne 3207. Registered by the Victorian Electoral Commission.